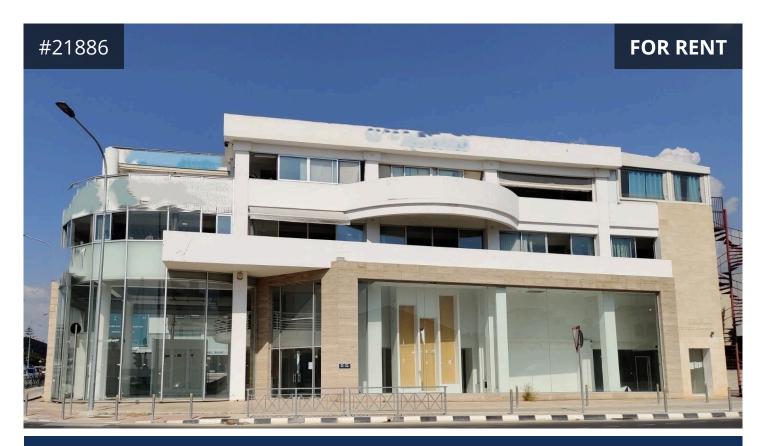

## Description

A 3-storey office building for long term rent, located on a busy main road of Limassol City Centre, in close proximity to significant other business centres, banks, shops and restaurants. Within an easy access to the highway (700m), to Limassol Marina approx. 3km and to Limassol Port c. 3.5km.

The building has four (4) floors. Available are 3 floors showroom/office space and basement open plan office spaces with kitchenette, separate office rooms/meeting rooms and toilets. Large basement area contains a separate ramp entrance, parking for eight (8) cars and storage rooms of 350m<sup>2</sup>. A ground floor offering an open space show room of a 300m<sup>2</sup> area which leads to a first floor space which contains a reception area, kitchen, toilets and 2 separate offices. all building has a internal lift with an access to all floors.