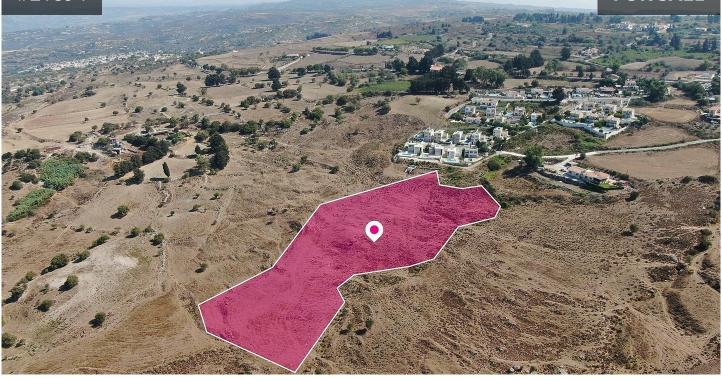

## Description

Touristic and agricultural field, of 3.378 m<sup>2</sup> in total for sale in Drouseia, Paphos. The property has a flat surface.

The asset is located approx. 8.5km from the motorway.

The property falls within a dual Zone  $\Delta \alpha 31(53\%)$ , with a building coefficient of 10%, coverage of 10%, and permission for 1 floors (5m) of construction and Zone T3 $\delta$ 5(47%), with a building coefficient of 30%, coverage of 20%, and permission for 2 floors (7m) of construction.