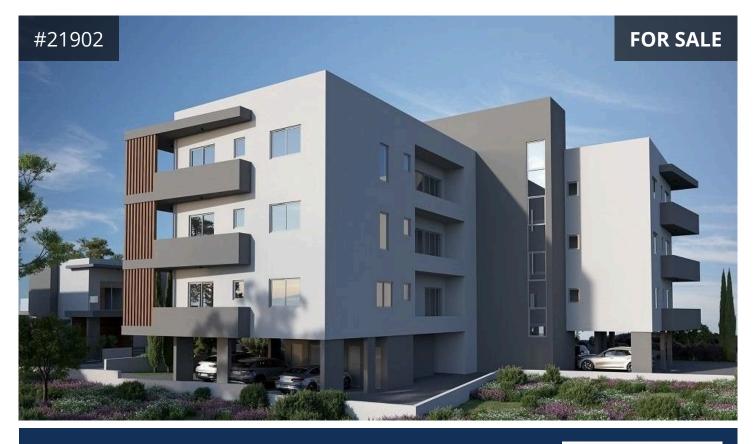

## **Limassol, Parekklisia** 65.54 m<sup>2</sup> Covered | 1 Bedroom | 1 Bathroom

## Description

One-bedroom modern apartment for sale in Parekklisia, Limassol. Located in the center of the village, in a quiet residential area, near everyday amenities, school and services. Within an easy access to the highway (3.5km), beach (4km) and to Limassol (18km).

The 1st floor apartment consists of one bedroom, a bathroom, an open plan kitchen/dining/living room, a covered veranda, storage and covered parking on the ground floor.

- Total covered area: 65.54m<sup>2</sup>
- Internal area: 48m<sup>2</sup>
- Covered veranda: 17.54m<sup>2</sup>
- Provision for A/C, electric heating, fly screens, alarm system, and electrical shutters.
- Estimated Completion Date: Q2 2025