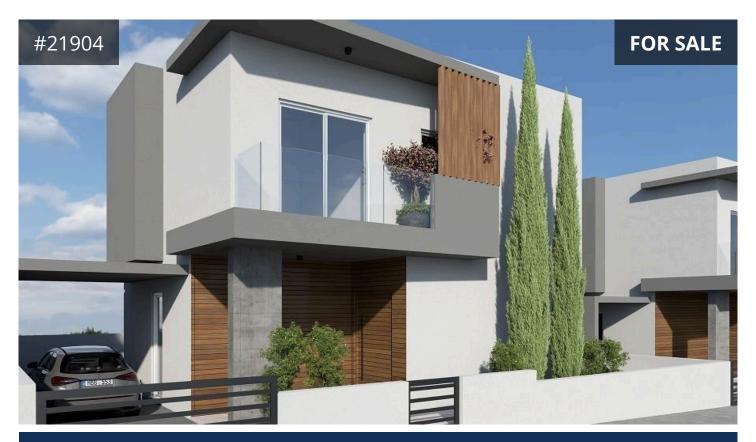

## **Limassol, Parekklisia**203 m<sup>2</sup> Covered | 3 Bedrooms | 2 Bathrooms

## Description

Three-bedroom modern detached house for sale in Parekklisia, Limassol. Located in the center of the village, in a quiet residential area, near everyday amenities, school and services. Within an easy access to the highway (3.5km), beach (4km) and to Limassol (18km).

The two-storey house consists of three bedrooms (master bedroom with ensuite facilities), main bathroom, a guest W/C, an open plan kitchen with breakfast area/dining/living room, a covered veranda, and covered parking.