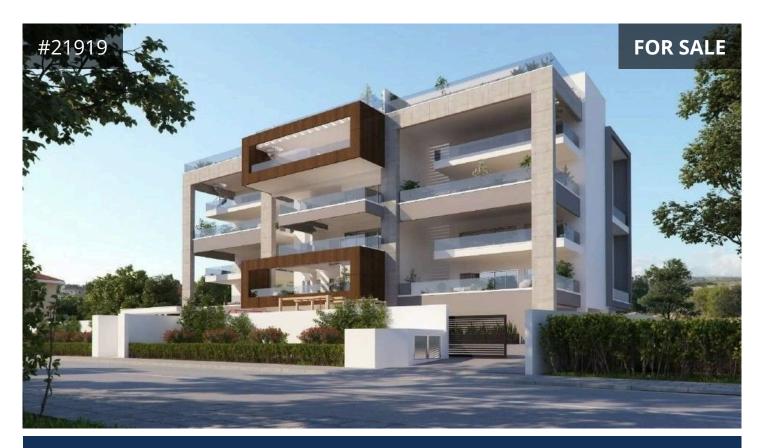

## Limassol, Kato Polemidia 110 m² Covered | 2 Bedrooms | 1 Bathroom

## Description

Two-bedroom apartment for sale in Kato Polemidia, Limassol. Located in a quiet residential area, within an easy access to main roads and the highway. In close proximity to everyday amenities, schools and services. The 3rd floor apartment consists of an open plan kitchen/dining/living room, two bedrooms, main bathroom, a guest W/C, covered veranda, storage and covered parking on the ground floor.