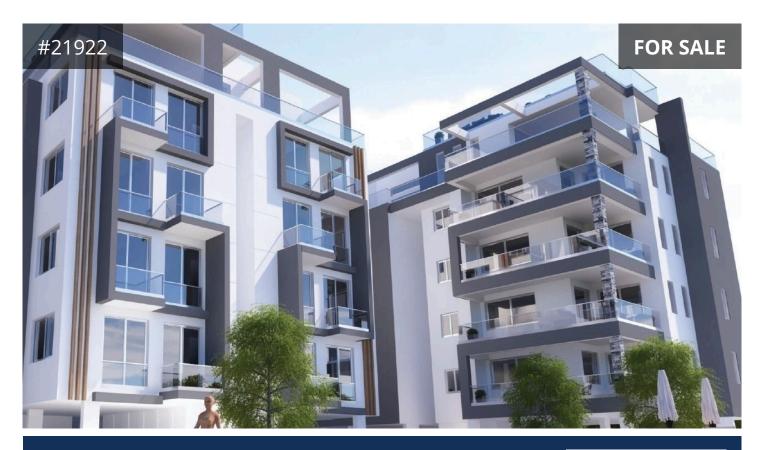

## Limassol, Kato Polemidia

128 m<sup>2</sup> Covered | 2 Bedrooms | 2 Bathrooms

## Description

Modern two-bedroom penthouse apartment for sale in Kato Polemidia, Limassol. Located in close proximity to everyday amenities, schools and services. Within an easy access to the Limassol center, and the highway. The top floor apartment consists of two bedrooms with ensuite facilities, a guest W/C, an open plan spacious kitchen/living room, covered veranda, storage and covered parking on the ground floor.

Total covered area: 128m²
Internal area: 102m²
Covered veranda: 26m²

- Communal facilities: Swimming pool, mini football pitch, and playground.

€550,000 +VAT