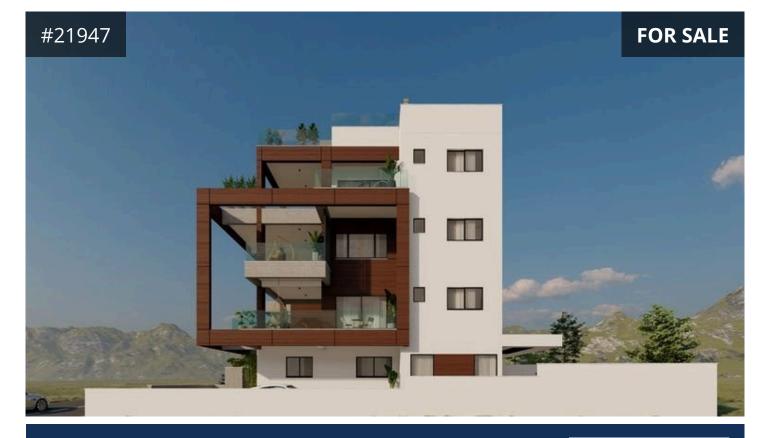

## **Limassol, Agios Athanasios** 111.15 m<sup>2</sup> Covered | 2 Bedrooms | 2 Bathrooms

## Description

Two-bedroom apartment for sale in Agios Athanasios, Limassol. Located in one of the most prestigious area of Limassol, Panthea, near all necessary amenities. The proximity of the highway allows an easy connection with the city center, the seaside and the main cities of the island. The 2nd floor apartment consists of an open plan kitchen/dining/ living room, two bedrooms (master bedroom with ensuite facilities), main bathroom, two covered verandas, store room and parking on the ground floor.