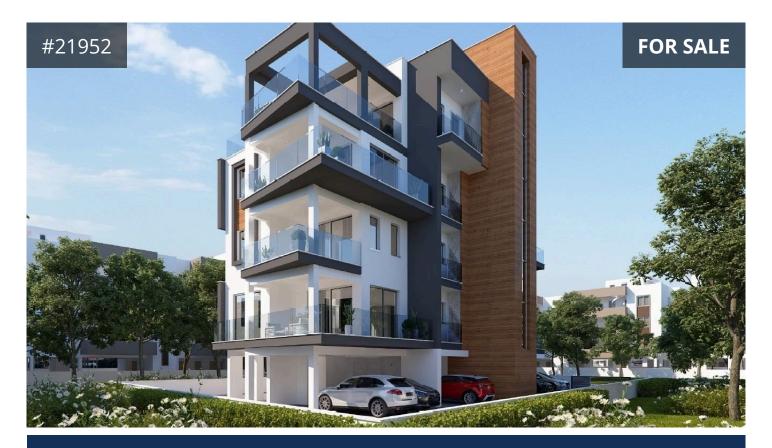

## Limassol, Dimos Ypsona

120.38 m<sup>2</sup> Covered | 2 Bedrooms | 2 Bathrooms

## Description

Two-bedroom penthouse for sale in Ypsonas, Limassol. In close proximity of amenities, schools and services and with an easy access to the highway and to Limassol city center. The top floor apartment comprises of spacious open plan kitchen/dining/living room with a large veranda, two bedrooms (master bedroom with ensuite facilities, main bathroom and another veranda. Covered parking and store room on the ground floor.

Total covered area: 120.38m²
 Internal area: 99.33m²
 Covered veranda: 21.05m²
 Uncovered veranda: 41.10m²

- Estimated Completion Date: December 2023

€420,000 +VAT

TYPE Apartment

BEDROOMS 2

BATHROOMS 2

COVERED 120.38 m²