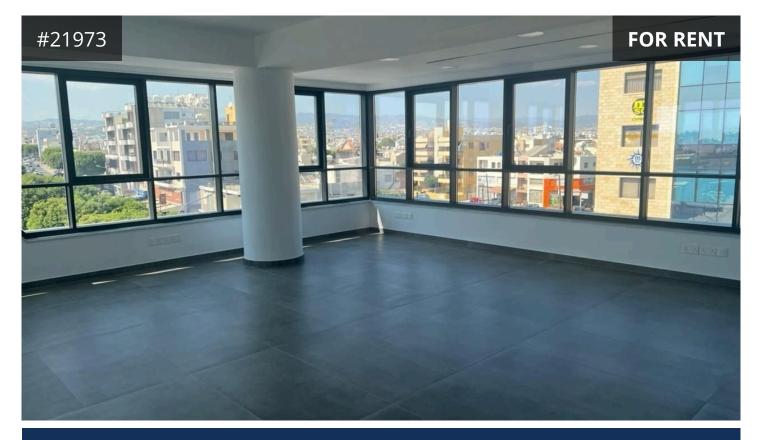

## Description

A corner whole floor office is available for rent in the heart of Limassol. It is located in one of the most popular commercial avenues of the city, close to all amenities, offering easy access to the main roads and the highway.

- Whole floor open-plan fully renovated office on the mezzanine
- Open plan reception/lobby area with a kitchenette and two toilets
- Total area: 127m<sup>2</sup>
- The price may be subject to VAT
- Parking spaces: 4
- Communal expenses are included in the price.