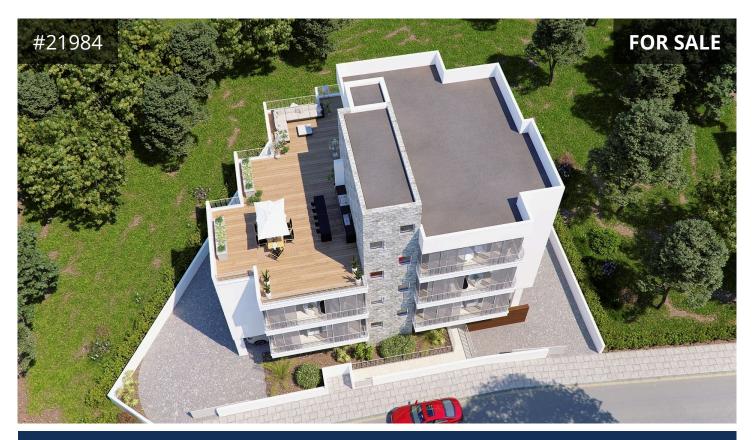

- Total area: 672m<sup>2</sup>

- Planning zone: Residential H2, Building Density: 90%, Coverage Coefficient 50%, Floor Allowance: 2, Height Allowance: 8.3m
- Road frontage: approx. 31.5m
- The property has a regular shape and even surface
- The immediate area comprises of residential developments.
- This plot includes all the building permits for a building of 7 units (two
- 1-bedroom, four 2-bedroom and a 3-bedroom penthouse)