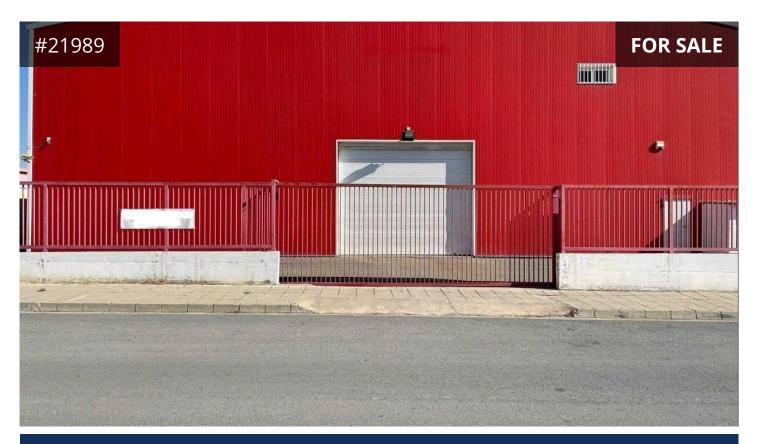

## Description

Warehouse for sale in Aradippou, Larnaca.

The warehouse consists of a 1200m<sup>2</sup> area ground floor with three loading/unloading docks, two bathrooms and a kitchen. The first floor is accessible via two elevators, with a 1000Kg max. load, and two staircases, with an area of another 1200m<sup>2</sup> area consists of a kitchen, two bathrooms and two offices.

- Total warehouse storage area: 2400m<sup>2</sup>

- First floor area: 1200m²

- First floor height: 3m

- Mezzanine floor area: 1200m²

- Mezzanine height: 5.9m

- Loading / Unloading docks: 3

- Hydraulic lift

- Three-faze electrical installation