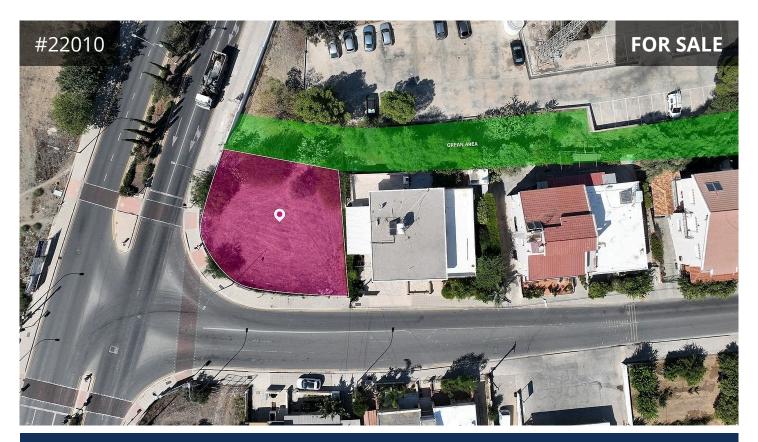

## Nicosia, Lakatamia 432 m² Area

## Description

Corner commercial plot, extending to about 432 sq.m. in total, abuts green area in Agia Paraskevi, Lakatamia, Nicosia.

The property has a rectangular shape with a flat surface and access is via two registered roads with total frontage of approximately 43m.

The asset is located within a variety of amenities and services, close to Lakatamia Municipality and approximately 1.2km from the motorway. The property falls within Zone E $\beta$ 5, with a building coefficient of 120%, coverage of 50%, and permission for 3 floors (13.5m) of construction.