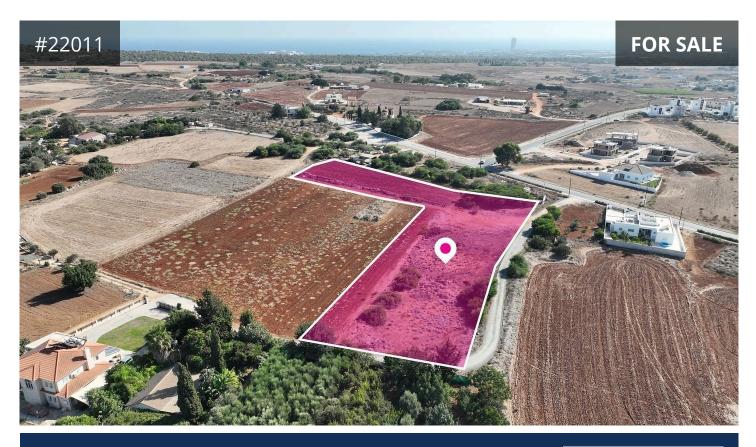

## **Famagusta, Sotira** 8171 m<sup>2</sup> Area

## Description

Residential/agricultural field extending to about 8.171 sq.m. in total situated in Sotira, Ammochostos.

The property has a flat surface and the nearest registered road is only 30m away.

The asset is located south of Sotera-Paralimni connecting road, southeast of the 3rd Primary School of Sotera, southeast of the central area of Sotera.and about 7.7km from the beach.

The property falls within a duel Zone K $\alpha$ 6(73%), with a building coefficient of 90%, coverage of 50%, and permission for 2 floors (10m) of construction and Zone F $\alpha$ 5(27%), with a building coefficient of 15%, coverage of 15%, and permission for 2 floors (7m) of construction.