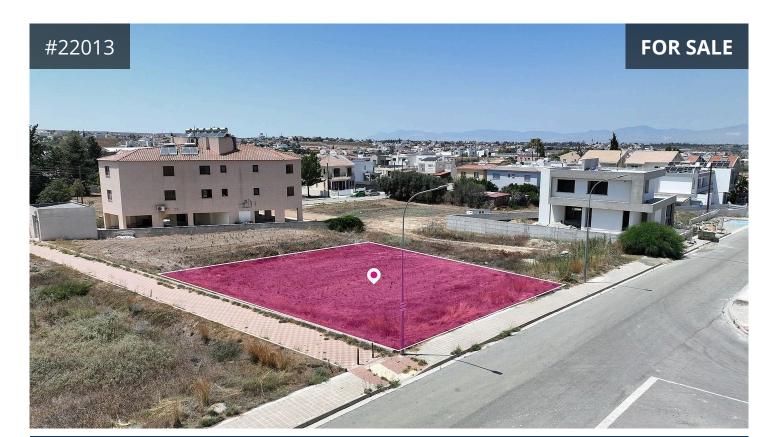

## Description

Residential plot adjacent to public green area and public pedestrians road, extending to about 558 sq.m. in total is situated in Ag Konst. And Elenis, Dali, Nicosia.

The property has a rectangular shape and an even flat surface.

Access to the plot is via a registered road with a total road frontage of approximately 20m.

The asset is located approximately 1.2Km southeast to Dali Primary School and approximately 1.6Km to the motorway.