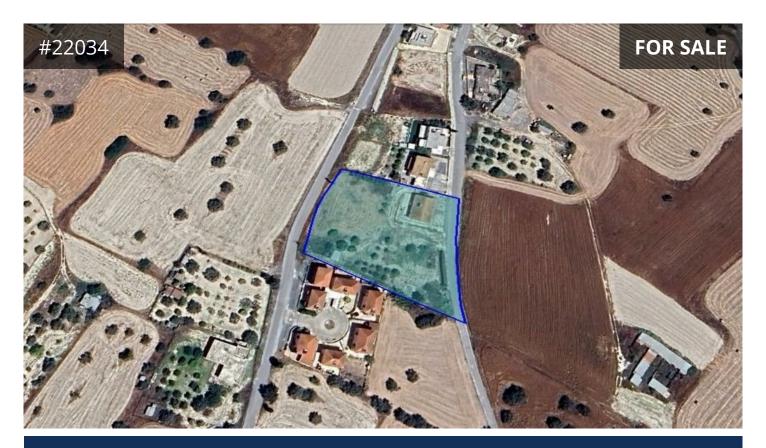

## Larnaca, Kalo Chorio Larnaca 1981 m² Area

## Description

Half share, of the total of 3963m<sup>2</sup>, residential field, for sale in Kalo Chorio Larnacas, Larnaca District. The field is located 360m north of the centre of the village. There is an approved distribution agreement in place.

- Planning Zone: Residential H2 Building Density 90%, Coverage Coefficient 50% with maximum 2 floors and 8.3m height.

- The field has a regular shape and an even surface.
- Abuts a public road with a road frontage of approx. 50m.
- Title deed: Share