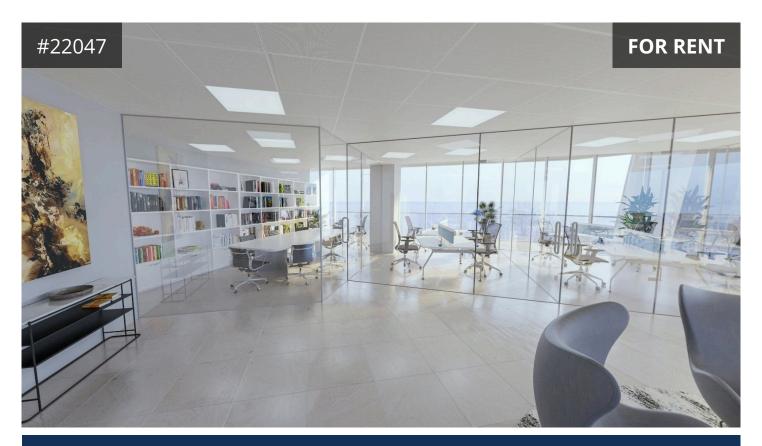

## Description

A luxurious brand new sea-front office for rent in Neapolis quarter, Limassol centre. The office is on the 3rd floor and comprises an open-plan space. It enjoys beautiful sea and city views. It offers easy access to the main roads, amenities, and restaurants.

Total covered area: 229m²
 Internal area: 192m²
 Covered veranda: 37m²

- Parking spaces: 3

- State-of-the-art office space

- Core and shell

- Sea views from every desk

- Fast digital connectivity

- Maintenance and access control