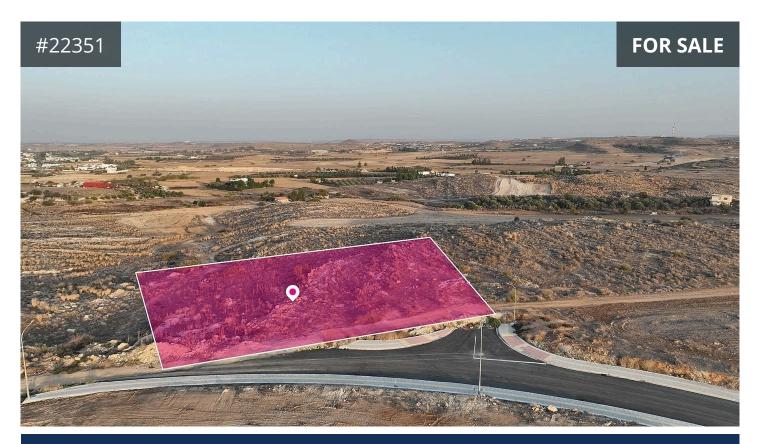

## Nicosia, Geri 6647 m<sup>2</sup> Area

## Description

Residential field, extending to about 6.647 sq.m. in total, located in Dimos Geriou, Nicosia. The property is rectangularly shaped with a flat surface. Access to the plot is via a registered road with a total frontage of approximately. 61m.

The asset is located approx. 6km from Geri community centre and approximately 3km from B1 Motorway.

The property falls within a dual Zone  $\Delta\alpha 2(6\%)$ , with a building coefficient of 1%, coverage of 1%, and permission for 1 floors (5m) of construction and Zone K $\alpha$ 9(94%), with a building coefficient of 40%, coverage of 25%, and permission for 2 floors (10m) of construction.