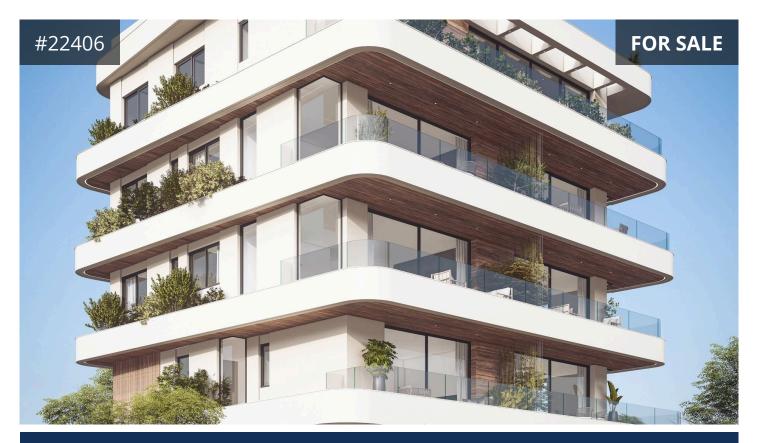

## Limassol, Petrou Kai Pavlou 101 m<sup>2</sup> Covered | 2 Bedrooms | 2 Bathrooms

## Description

One-bedroom apartment for sale in Petrou & Pavlou area, Limassol. Located in the city center, close by Makarios Avenue and all of everyday amenities, schools and services. The 2nd floor apartment consists of an open plan kitchen/dining/living room, two bedrooms (master bedroom with ensuite facilities), main bathroom, and a large covered veranda.