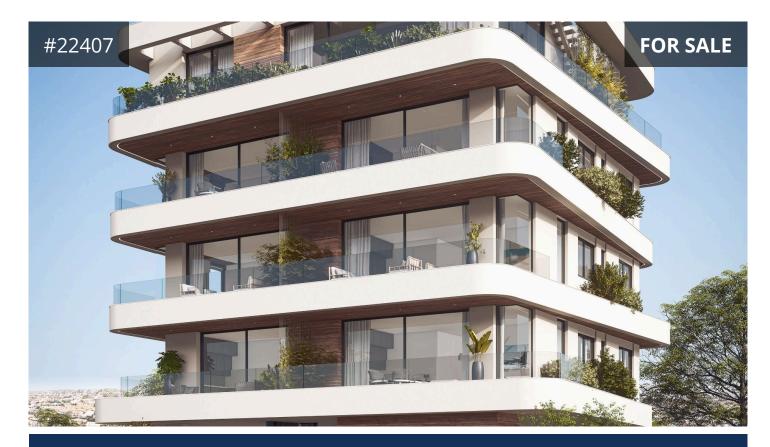

## **Limassol, Petrou Kai Pavlou** 101 m<sup>2</sup> Covered | 2 Bedrooms | 2 Bathrooms

## Description

Two-bedroom apartment for sale in Petrou & Pavlou area, Limassol. Located in the city center, close by Makarios Avenue and all of everyday amenities, schools and services. The 3rd floor apartment consists of an open plan kitchen/dining/living room, two bedrooms (master bedroom with ensuite facilities), main bathroom, and a large covered veranda.