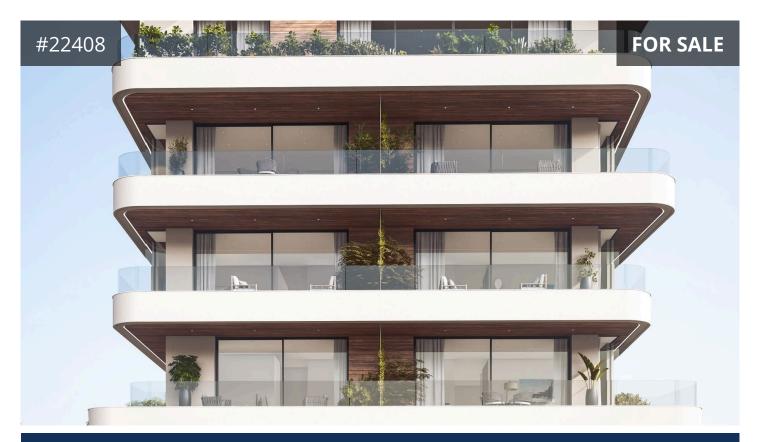

## Limassol, Petrou Kai Pavlou 165 m<sup>2</sup> Covered | 3 Bedrooms | 3 Bathrooms

## Description

Three-bedroom penthouse apartment with roof garden for sale in Petrou & Pavlou area, Limassol. Located in the city center, close by Makarios Avenue and all of everyday amenities, schools and services. The top floor apartment consists of an open plan kitchen/dining/living room, three bedrooms (master bedroom with ensuite facilities and walk-in closet), main bathroom, a guest W/C, a covered veranda, and a large private roof garden with a bathroom.