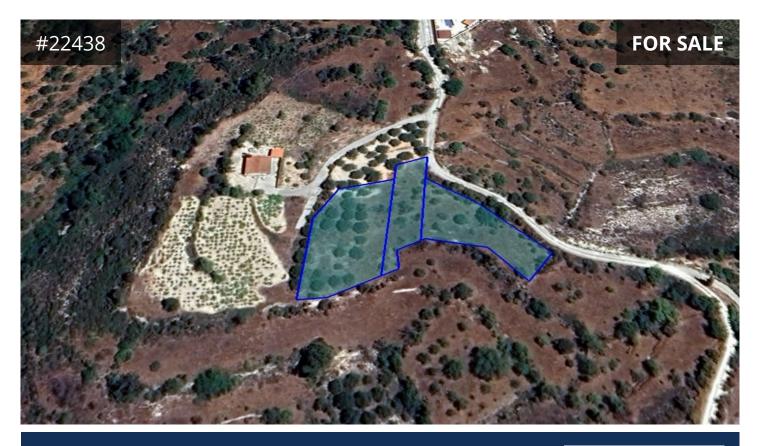

## Description

Three adjoined residential fields, total of 2500m<sup>2</sup>, for sale in Vouni, Limassol. Located southeast of Vouni village and Vouni – Koilani road.

- Planning zone residential H4, with a building density coefficient of 40%, coverage density coefficient of 25%, in 2 floors and a maximum height of 8,3m.

- Planning zone residential H5, with a building density coefficient of 30%, coverage density coefficient of 20%, in 2 floors and a maximum height of 8,3m

- The fields have irregular shapes.

- The field 1 benefits from c. 54m road frontage along a registered road on its northeast border, while the field 2 benefits from c. 10m road frontage along a registered road on its east border. The field 3 is landlocked.

- The immediate area comprises of undeveloped parcels of land and some residential developments.

- The price is subject to VAT.