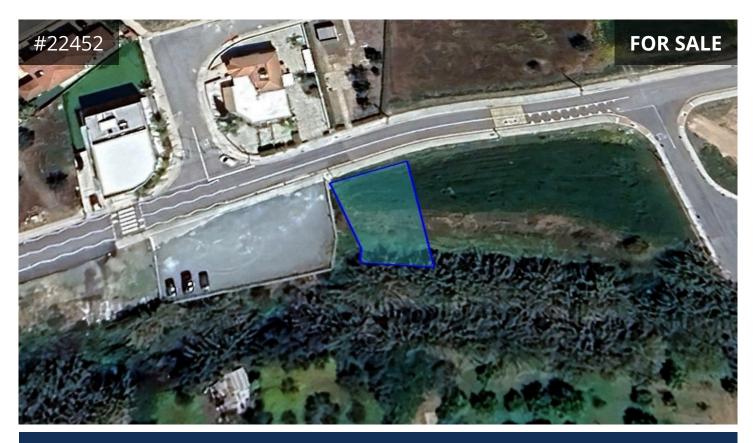

## Larnaca, Mosfiloti 522 m² Area

## Description

Residential plot of 522m<sup>2</sup> for sale in Mosfiloti, Larnaca. The asset is located c. 200m of the Mosfiloti village centre and is in close proximity of the Agia Thekla monastery.

The plot has a rectangular shape and benefits from a road frontage of 21m.

The immediate area comprises of undeveloped parcels of land, some scattered residential developments and forest land.

The asset is covered by all utility services (water, electricity and telecommunication).

The asset falls within two residential planning zones:

-88% falls into H2 with 90% building density, 50% coverage, 2 floors and a maximum height of 8,3m.

€48,000 +VAT €59,000

TYPE Building Plot
PLOT 522 m<sup>2</sup>
TITLE DEED Yes