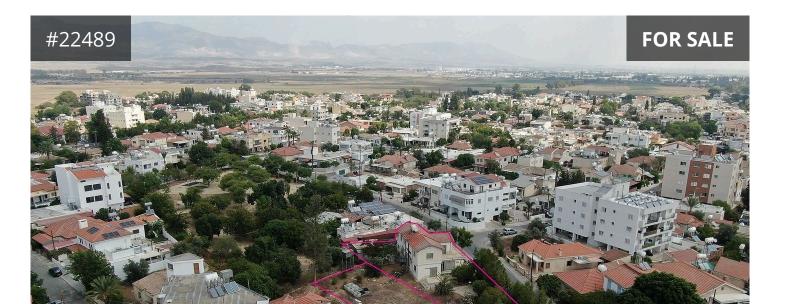

## Nicosia, Kaimakli 1469 m² Area

## Description

Two commercial fields for sale, extending to about 1469 sq.m. in total. The properties have a flat surface. Access to the fields is via 2 registered roads with total frontage of approx. 75m. Furthermore one property accommodates a residence on its northeast boundary.

The asset is located approx. 600m of "Bata" roundabout and east of Makariou Avenue.

This property consists of:

Property 1, extending to approximately 781 sq.m. in total and falls within Zone E $\beta$ 4, with a building coefficient of 140%, coverage of 50%, and permission for 4 floors (17m) of construction.