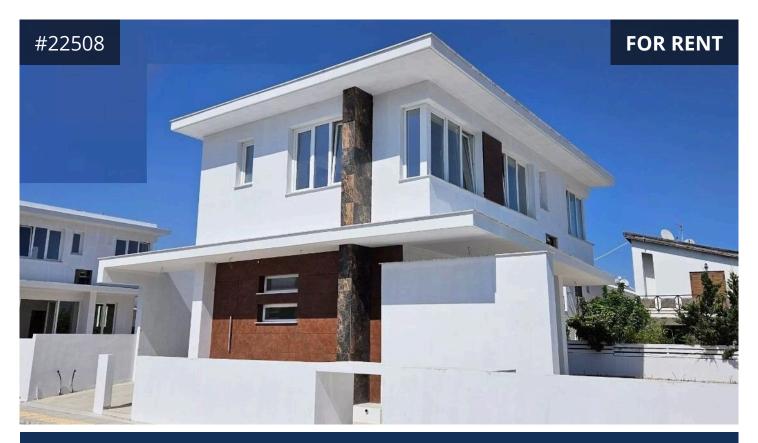

## Description

Brand new detached house near the beach for rent in Pyla, Larnaca. Next to green area and only 400m from the sandy beach, two universities nearby are easily accessible, and in close proximity of amenities such as supermarkets, banks, pharmacies, shops as well as within easy access to the highway. The two-storey house consists of three ensuite bedrooms, guest W/C, open plan kitchen/dining/living room area, garden, and parking.

Total covered area: 153.90m²
 Internal area: 135.50m²
 Covered veranda: 18.40m²

- Plot area: 340m<sup>2</sup>

- Fully furnished and equipped

- Underfloor heating- A/C in all areas

- Photovoltaic panels

€3,600 /month

TYPE Detached House

BEDROOMS 3

BATHROOMS 3

COVERED 153.9 m²

PLOT 340 m²

STATUS Key ready

ENERGY EFFICIENCY RATING A

YEAR OF CONSTRUCTION 2023