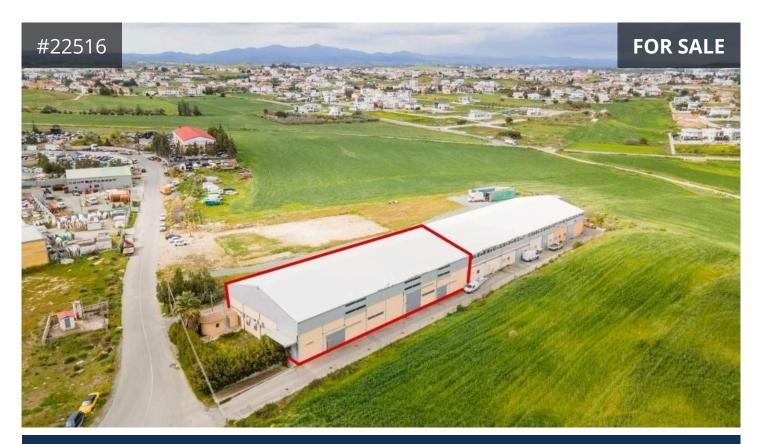

## Description

The property for sale concerns a share of 45.48% of an industrial building in Dali. The share corresponds to two unified warehouses. It is located in the Industrial Area of Geri, at a distance of 500m from Kalithea residential area and 2,5km from Nicosia- Limassol highway.

Internally the warehouse consists of a large open space area with a mezzanine and administrative areas. The administrative areas comprise offices, WCs and a kitchen. Moreover, there is a lift to transfer goods and materials to and from the mezzanine.

It has an internal area of 880sqm, mezzanine of 520sqm. and administrative area of 150sqm.

The unit is vacant.

€1,070,000

TYPE Warehouse
COVERED 1030 m<sup>2</sup>
STATUS Resale
ENERGY EFFICIENCY RATING C
YEAR OF CONSTRUCTION 2012
TITLE DEED Share of land