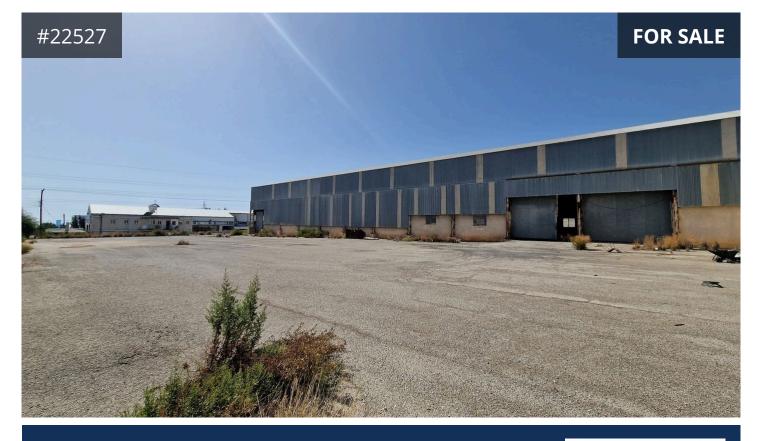

## Description

Industrial warehouse for sale in Agia Varvara Industrial Zone, Paphos. Within a parcel of land extending to about 60,260 sq.m with covered area of about 16,809 sq.m. Access to the warehouse is via a registered road .

The property comprises of three adjacent industrial buildings that were completed in diverse times . It has an easy access to Paphos – Limassol motorway. It has a frontage of approximately 175 metres along its western boundary and 300 metres along its northern boundary.

The buildings consist of industrial area, machinery area, galvanizing area, the main factory area, storage areas, raw materials stores, products storage areas and shed areas.

Externally it is facilitated by uncovered parking places, a galvanizing tank, a fuel tank / fuel storage area.