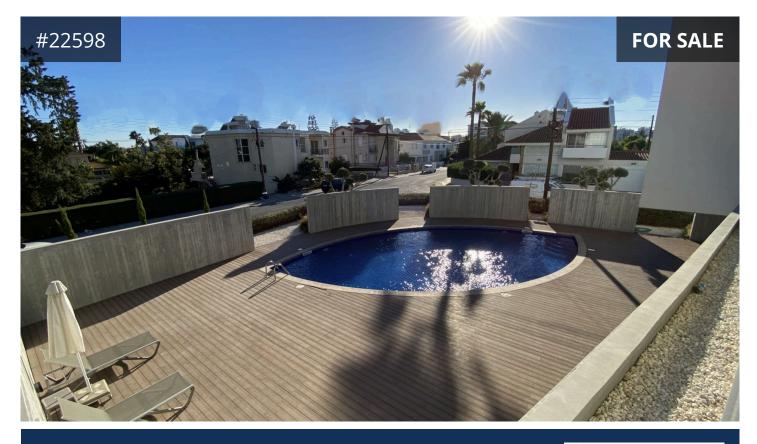

## Description

A modern two-bedroom apartment for sale in Linopetra area, Limassol. Just 150 meters away from the beach. Located in a gated complex with common swimming pool and gym. The 1st floor apartment consists of two bedrooms, master bedrom has an es-suite bathroom, a family bathroom, an open plan kitchen/dining/living room, and a large covered veranda with stunning views

- Total covered area: 134m<sup>2</sup>
- Internal covered area: 87m<sup>2</sup>
- Covered veranda area: 29m<sup>2</sup>
- Storage: 4m<sup>2</sup>
- A/C split units
- Furniture included
- Communal GYM and Pool facilities
- Allocated parking space
- Close to the sea and day to day amenities