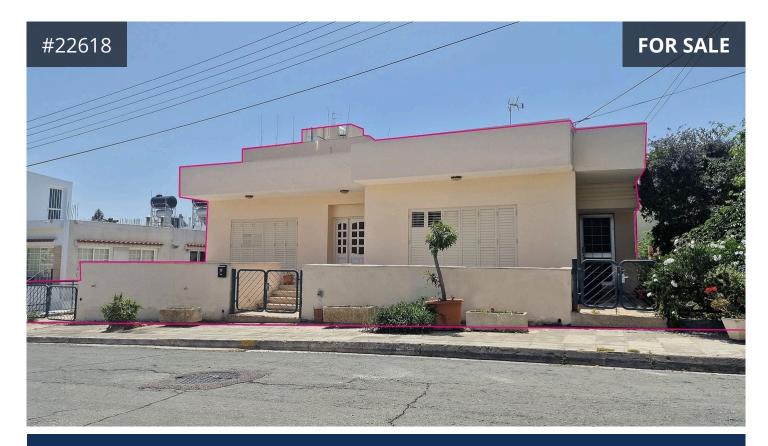

## Nicosia, Palouriotissa 224 m<sup>2</sup> Covered | 3 Bedrooms | 2 Bathrooms

## Description

The asset is a ground floor elevated house with a semi-basement situated in Panagia parish, in Nicosia.

The ground floor of the house consists of a living room, a dining room, a kitchen with dining area, and an office.