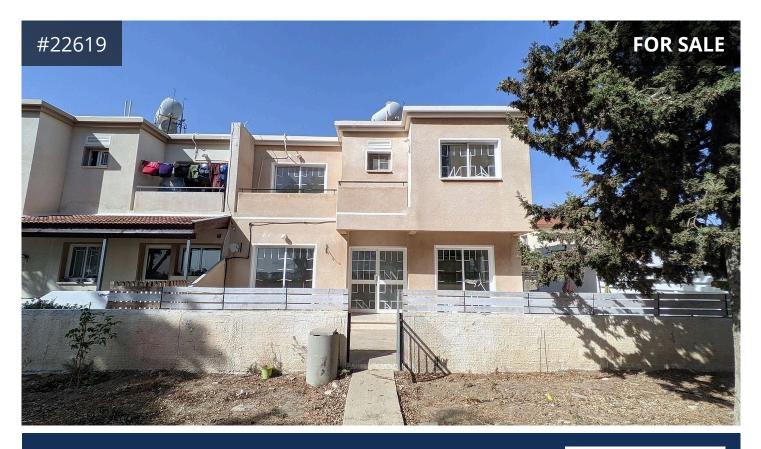

## Description

Two storey semi-detached house, with a spacious yard, adjacent to green area, for sale in a quiet, residential area in Kiti, Larnaca.

The property concerns the house on the northern part of the plot as well as the yard of approximately 336 sq.m. on the western part.

The ground floor consists of an open plan sitting, dining and kitchen area, a guest's toilet and a staircase which leads to the upper floor.

The first floor consists of a family bathroom and three bedrooms.

Externally the asset has covered and uncovered verandas, and according to the TD, it benefits from the exclusive right of use of the yard and the roof.

The asset is located approximately 900m of the core of the village. The property falls within Zone H2, with a building coefficient of 90%, coverage of 50%, and permission for 2 floors (8.3m) of construction.