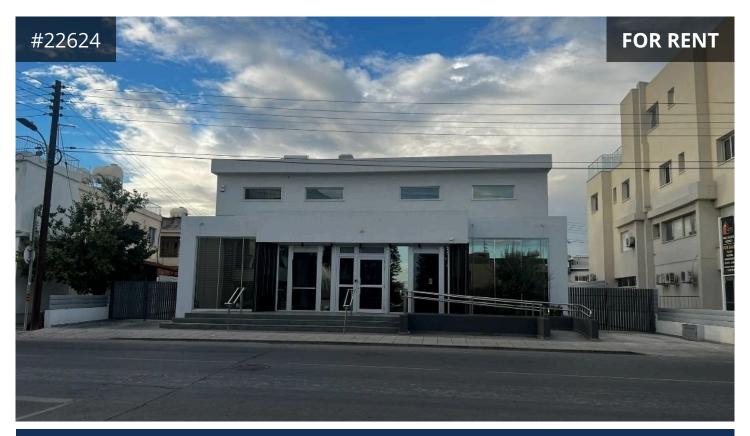

## Description

A commercial building with ground floor shop and mezzanine office spaces for rent in Zakaki, Limassol. Located on a busy main road close to all everyday amenities and services. In close proximity of My Mall, the Casino resort, and the New Port. The building consists of a large open space ground floor area, six (6) office spaces, a kitchen, and two (2) toilets.

- Total covered area: 294m² (ground floor 170m², mezzanine 124m²)
- Plot area: 505m<sup>2</sup>
- Outdoor storage room
- 4-6 parking spaces
- Air conditioning & ceiling mounted split ac
- Alarm system
- Electric blinds, smart switches, false ceilings with various designs, furniture (cabinets, drawers)
- Raised floors
- Year of Construction: 1996