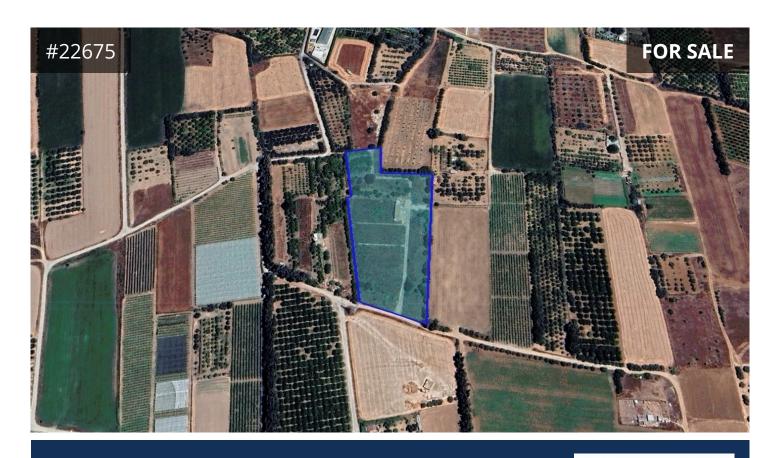

## Description

Large agricultural field, total of 12,806m<sup>2</sup>, for sale in Kolossi, Limassol.

The asset is located c. 1km southeast of Kolossi Castle and 1,2km southeast of the centre of Kolossi.

The asset has a rather regular shape with a smooth surface and benefits from a c. 64m road frontage along a registered road on its south border. The asset falls within the Sovereign Base Area.

The immediate area comprises of agricultural fields and undeveloped parcels of land.