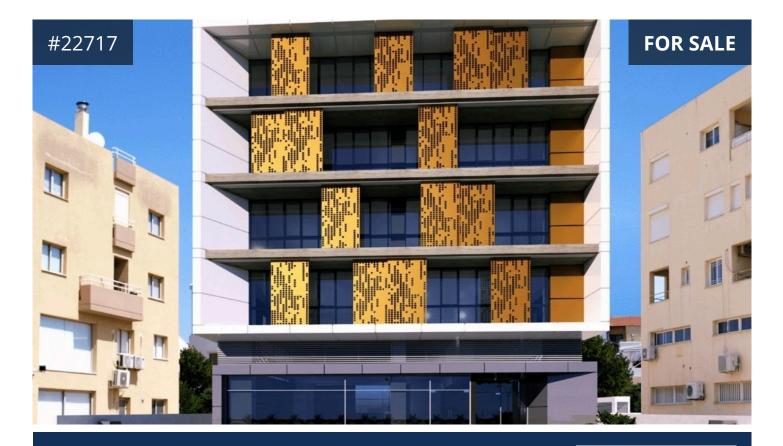

## Description

Entire brand new office building for sale in Kato Polemidia, Limassol. Located on a busy main road, in close proximity to significant other business centers, banks, and restaurants. Within easy access to highway (700m), to Limassol Marina approx. 3km and to Limassol Port c. 3.5km. The building has five (5) floors of 9 commercial open-plan office spaces with kitchenettes and toilets, and a basement and a ground floor offering 31 covered parking spaces.

- Total area: 2688m<sup>2</sup>
- Plot area: 1323m<sup>2</sup>
- Basement: 700m<sup>2</sup> (15 parking spaces)
- Ground floor: 170m<sup>2</sup> (100m<sup>2</sup> lobby, 70m<sup>2</sup> covered 14 parking spaces)
- First floor to Fourth floor each:  $369m^2$  (covered  $274m^2$ , covered balcony  $55m^2$ , common area  $40m^2$ )
- Fifth floor: 342m<sup>2</sup> (covered 157m<sup>2</sup>, covered balcony 55m<sup>2</sup>, common area 40m<sup>2</sup>, uncovered balcony 90m<sup>2</sup>)