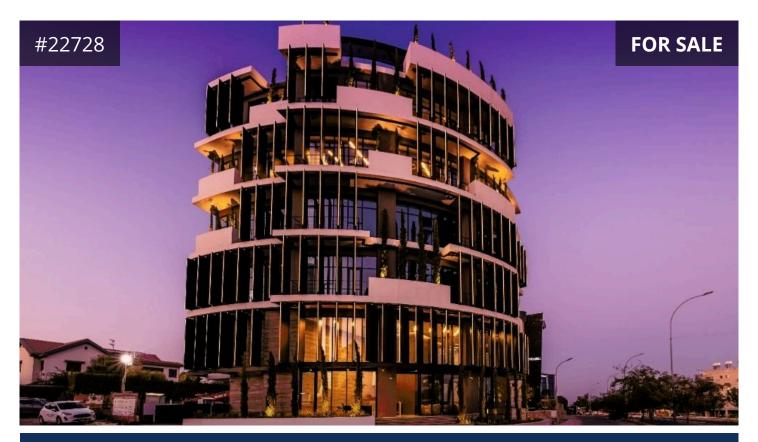

## Description

High quality, sustainable commercial corner building for sale in Mesa Geitonia, Limassol. Located in the prominent business area of Limassol, with excellent road communications and easy access to both city center and the highway connecting the main cities.

The four-storey building consists of a ground floor reception and cafeteria area, four floors of offices, a covered roof garden, a mezzanine level, a lower ground floor level with elevating parking lots, and common /veranda areas.

Total area: 1700m²
 Ground floor: 100m²
 Mezzanine: 110m²

- Office floors 1-4th: 900m<sup>2</sup>

- Roof garden: 75m<sup>2</sup> - Basement: 380m<sup>2</sup>

- Luxury entrance/lobby with manned reception