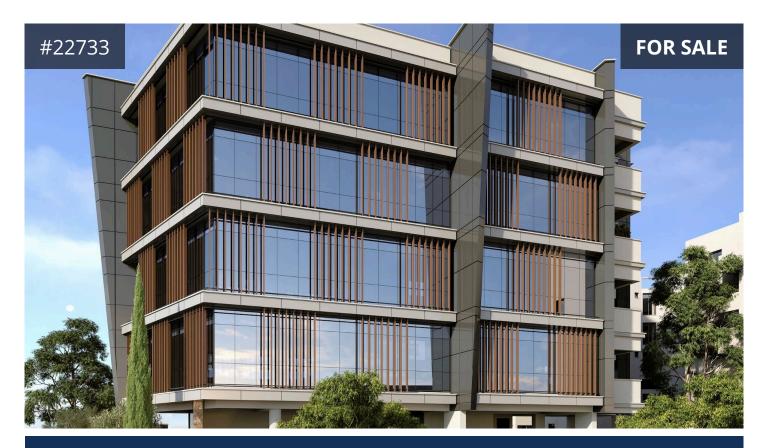

## Description

Commercial building in central location for sale in Agios Athanasios, Limassol. Located ideally very close to the city center, in a walking distance of the sea, and within an easy access to the highway. Banks, supermarkets, pharmacies, cafes and bakeries are just few minutes walk away. The fourstorey building consists of a basement, a ground floor with a lobby, and four office floors. Each office floor has six offices, a reception area, a kitchenette and two toilets.

- Total covered area: 1032.58m<sup>2</sup>

Office Covered Area: 748.98m² (each floor 181.30m²)
 Covered Veranda: 168.72m² (each floor 42.18m²)

Lobby area: 114.88m²
Basement Area: 406.80m²

- Dedicated parking area with 17 parking spaces, available also charges for