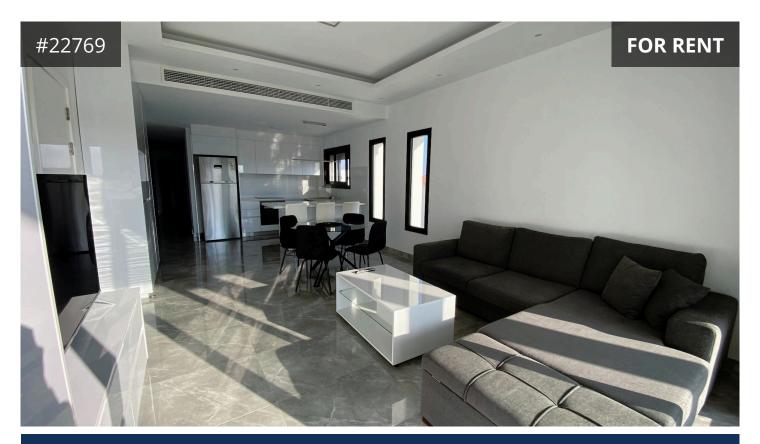

## Description

Two-bedroom fully furnished apartment for rent in Potamos Germasogeias, Limassol. Situated only a few minutes drive away from the Dasoudi Beach, near all everyday amenities, schools and services, within an easy access to all main roads. The apartment on the 2nd floor consists of two bedrooms, a bathroom, a guest W/C, fully equipped kitchen and living room, large veranda, storage and parking space on the ground floor.