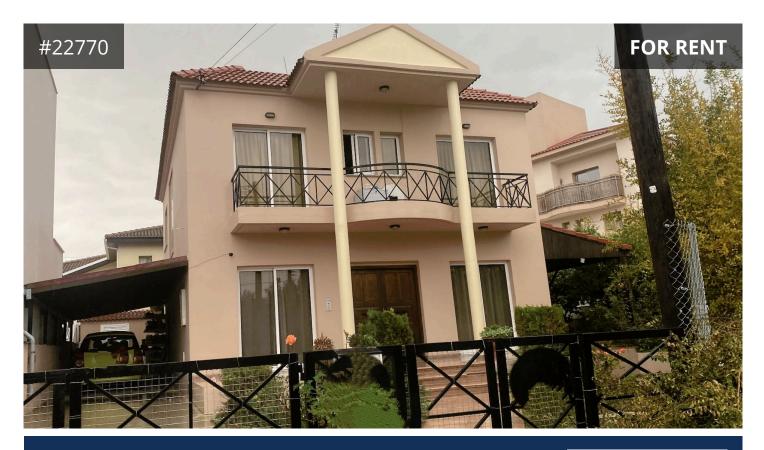

## **Limassol, Palodeia** 192 m<sup>2</sup> Covered | 4 Bedrooms | 2 Bathrooms

## Description

Four bedroom spacious house for long term rent in Palodeia, Limassol. The ground floor consists of a big lounge area with family dining area, The kitchen is at the back of the house and is separated with connected door and in kitchen there is a TV area for perfect winter evenings. First floor consists of a four spacious bedrooms, master bedroom has an en-suite bathroom and family bathroom. House has a split A/C units and central heating through out the house.

- Plot area: 674m<sup>2</sup>
- Total covered area: 179m<sup>2</sup>
- Covered veranda: 13m<sup>2</sup>
- Split A/C system, central heating
- Fully furnished, private parking area
- Huge garden with fruit trees
- Year of Construction: 2001

| ТҮРЕ                       | Detached House     |
|----------------------------|--------------------|
| BEDROOMS                   | 4                  |
| BATHROOM                   | s 2                |
| COVERED                    | 192 m <sup>2</sup> |
| PLOT                       | 674 m <sup>2</sup> |
| STATUS                     | Used               |
| ENERGY EFFICIENCY RATING B |                    |
| YEAR OF CONSTRUCTION 2001  |                    |
| COMMUNAL CHARGE €0         |                    |