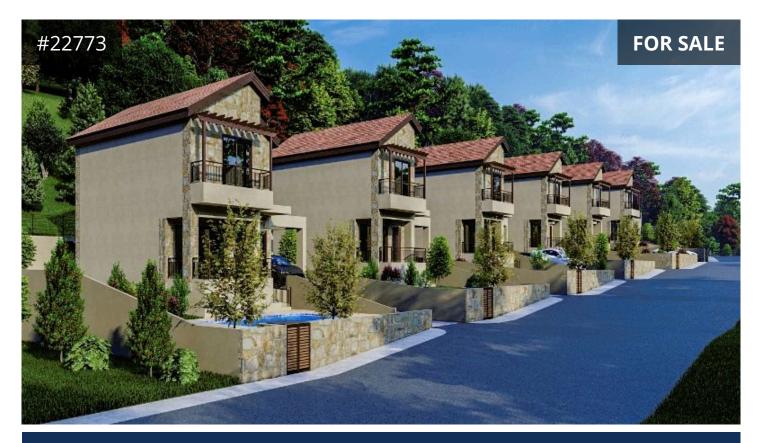

## **Limassol, Souni - Zanakia** 133 m² Covered | 3 Bedrooms | 3 Bathrooms

## Description

A three-bedroom detached house for sale in Souni-Zanakia, Limassol. Located within 20 minute trip of Limassol city centre, and within an easy access to main motorway of Limassol-Paphos.

The ground floor of the house consists of an open plan kitchen/dining/living room area, a 16m² covered veranda and a guest toilet with shower. The first floor consists of three bedrooms (master bedroom with ensuite shower), a family bathroom, and an uncovered veranda in the master bedroom.

A private driveway with 2 uncovered parking spaces.

Total covered area: 133m²
 Internal area: 133m²
 Covered veranda: 16m²
 Uncovered veranda: 6m²

- Plot area: 493m<sup>2</sup>

- Provision of A/C and Central heating in all bedrooms, living rooms,