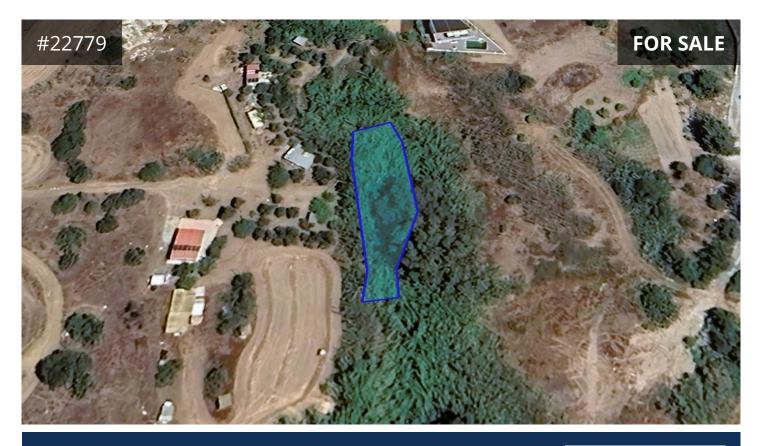

## Description

This asset is a field in Moni, Limassol. The asset is located west of Moni village centre and within an easy access to Nicosia - Limassol motorway.

The asset has an area of 604sqm and landlocked (c. 115m southeast of the nearest registered road).

The immediate area consists of residential developments and undeveloped parcels of land.

The asset falls within residential planning zone H4 with 40% building density, 25% coverage, 2 floor and a maximum height of 8,3m.