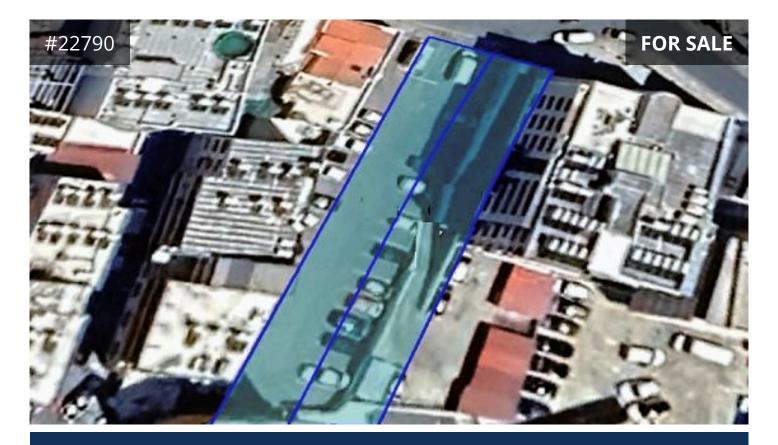

## Description

High density plot for sale in Larnaca center. Skala. Walking distance to the Finikoudes sandy beach (300m) and all amenities(bank, shops, restaurants etc). Registered road, frontage line 17.5 m approx, electricity, water connection.

- Plot size: 848m<sup>2</sup>

- Planning zone  $\Pi \alpha 4$ , building density 240%, coverage coefficient 70% with floor allowance 4 and maximum height 13.1m.

- Title deed available