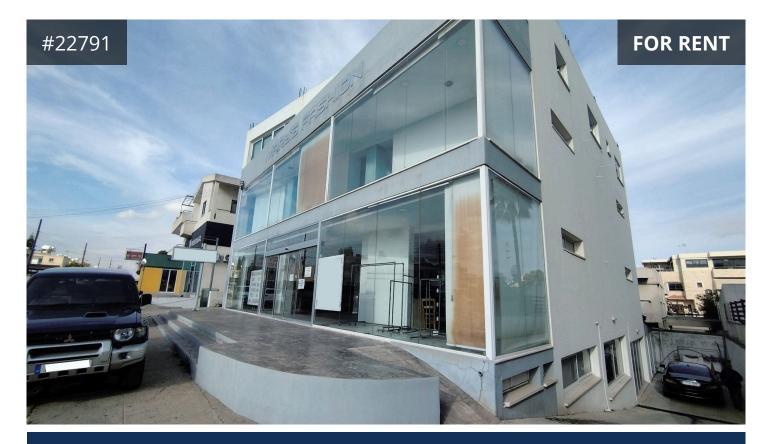

## Description

Three-storey commercial building for rent in Sotiros area, Larnaca. Excellent location, easy access to the highway and all main roads, short drive to the Larnaca city center(3km), Airport( 14km). walking distance to all amenities. Property is unfurnished, elevator provision, four W/Cs, two kitchens, basement parking space for 11 cars.

- Basement area: 450m<sup>2</sup>
- Ground floor area: 250m<sup>2</sup>
- First floor area: 250m<sup>2</sup>
- Year of Construction: 2010
- Floor plans available.