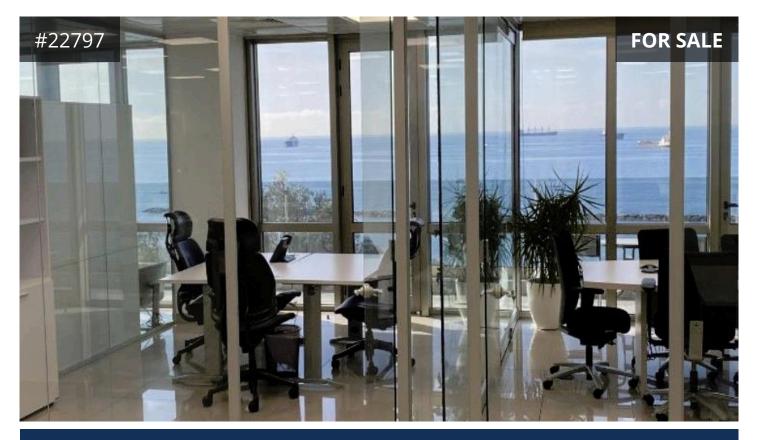

## Description

A contemporary design office for sale in Neapolis, Limassol. Located in the seafront, a short distance from the city center, and near all everyday amenities and services. Within an easy access to the main roads and the highway. The 4th floor sea view office consists of an open area workspace with glass partitions, a conference to wall, and a kitchen area.