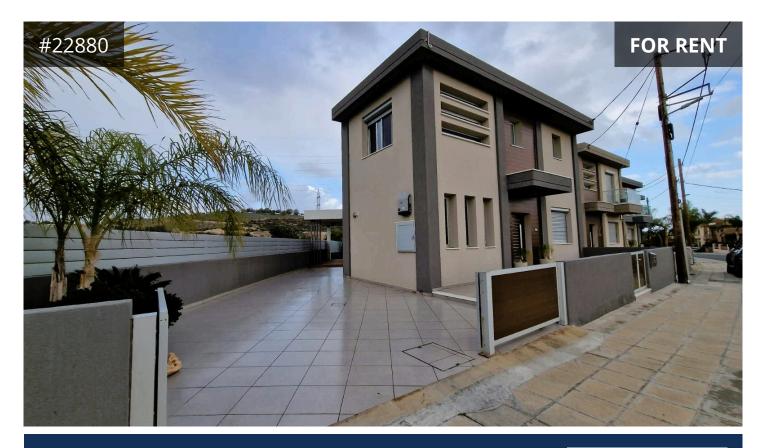

## Limassol, Kato Polemidia 185 m<sup>2</sup> Covered | 3 Bedrooms | 2 Bathrooms

## Description

Modern three-bedroom house for rent in Kato Polemidia, Limassol. Located close to amenities, schools and general hospital. Within an easy access to main roads and the highway. The two-storey house consists of three bedrooms (master bedroom with ensuite facilities), an office, a family bathroom, a guest toilet, an open plan kitchen/dining/living room area, a covered/uncovered veranda, and two uncovered parking spaces.