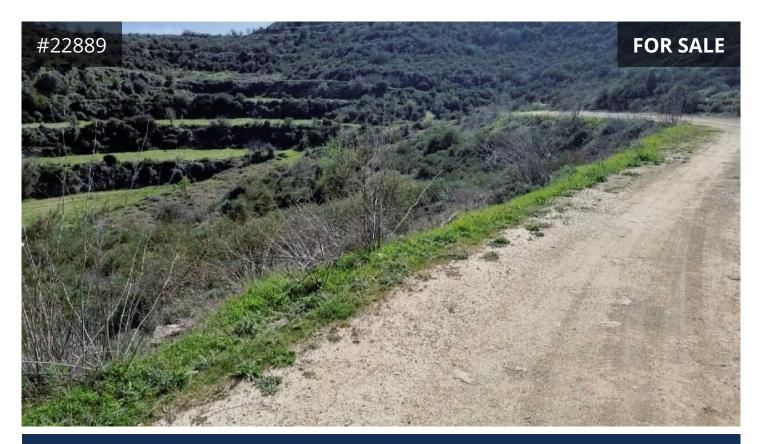

## Description

€14,000

Agricultural field of 6021m<sup>2</sup> for sale in Agios Amvrosios Community of Limassol District. It is situated at a distance c. 700m of Saint Efrem church and c. 800m of Agios Amvrosios - Vouni road connection.

It has an irregular shape with an inclined surface and it is accessible though a non-registered road.

The property falls within the Agricultural Zone  $\Gamma$ 3, having a building density of 10% Coverage Coefficient: 10%