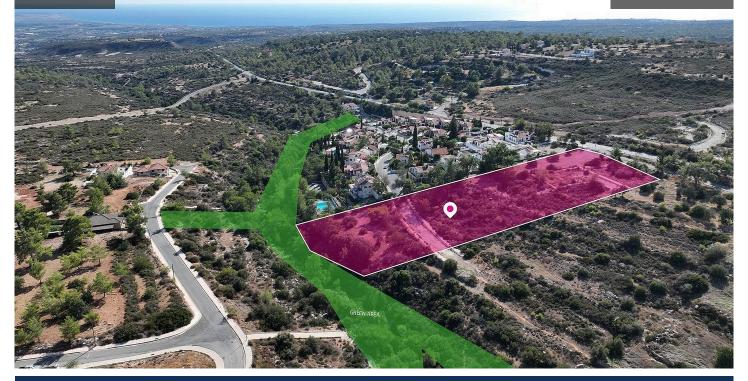

## Description

Share (50%) of a residential field for sale at Souni - Zanakia community, in Limassol district. An area of approximately 5,730sq.m out of 11,459 sq.m in total. It is part of the 'Kolymbos tis Pernia' location in the south of the village from where it is approx. 1,5km from the centre of the village. It adjoins the western border of the main road of Kandu — Pano Kyvidon and has a view of the wider area. The field is rectangular in shape, partly smooth/sloping surface towards the east.

It is abuts onto a registered road along its western border with a frontage of 62m.

The entire field falls within zones H6 (residential zone) & Z3 (protection zone). The percentage of land that falls within each Urban Development Zone is: H6: 77% (approximately) and Z3: 23% (approximately) The main feature of the zones are: