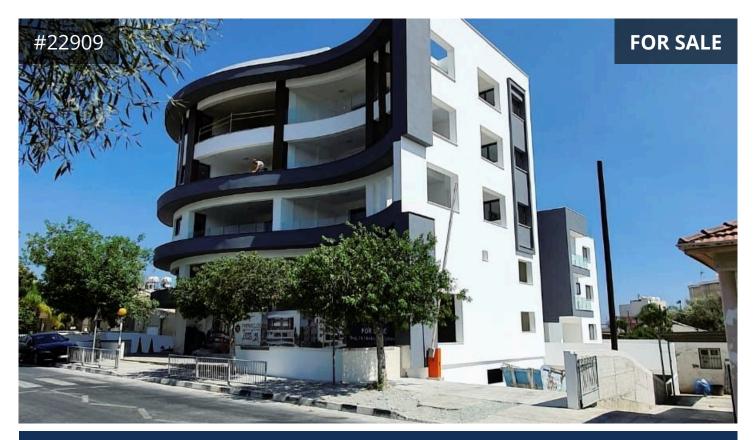

## Description

Brand new shop/showroom/office with mezzanine for sale in Kato Polemidia, Limassol. Located on the ground floor of a residential building. Excellent accessibility due to closeness to highway. The property comprises of a shop space, a toilet and two storages on the ground floor, storing space and two toilets on the mezzanine floor, large veranda, and total of six (6) parking spaces on the ground floor and basement.

Total covered area: 273m²
 Ground floor: 184m²
 Mezzanine: 89m²

- Veranda: 95m²

- The shop is rented until December 2025 generating an annual rental yield of approx. 5.9%.

€650,000 +VAT

TYPE Shop
COVERED 273 m²
STATUS Key ready
ENERGY EFFICIENCY RATING A
YEAR OF CONSTRUCTION 2023
TITLE DEED Share of land