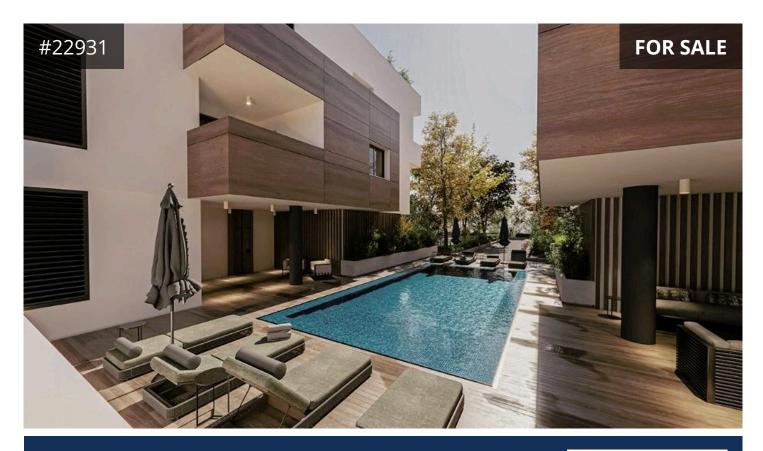

## Description

Two-bedroom top floor apartment for sale in Livadia, Larnaca. In a contemporary project that consists of 2 separate blocks of luxurious apartments. Perfectly located in a residential neighbourhood, surrounded by houses and villas and right next to a public park. Approx. 2km of the sea, and within an easy access to the highway. The 2nd floor apartment consists of two bedrooms (one ensuite with walk-in closet), a family bathroom, an open plan kitchen/dining/living room, a private yard and a covered parking.

- Total covered area: 95.5m<sup>2</sup>
- Internal area: 78m<sup>2</sup>
- Covered veranda: 17.5m<sup>2</sup>
- Uncovered veranda/yard: 50m<sup>2</sup>
- Covered parking: 11.5m<sup>2</sup>
- Provision for A/C (heating/cooling)
- Communal pool