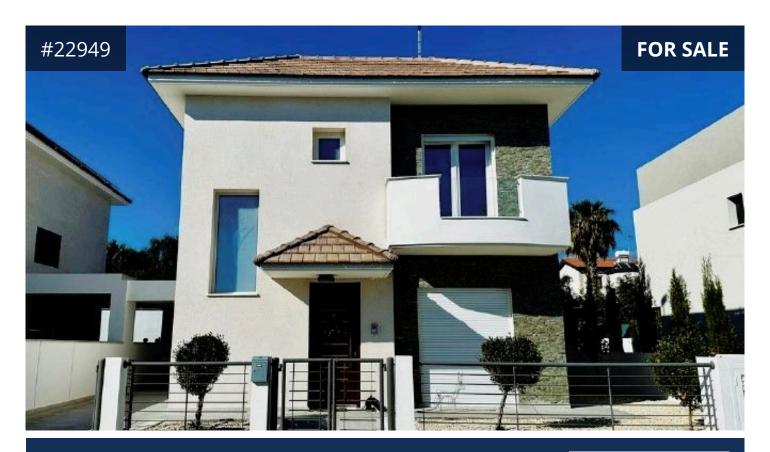

## Limassol, Parekklisia

146 m<sup>2</sup> Covered | 3 Bedrooms | 2 Bathrooms

## Description

Three-bedroom detached house for sale in Parekklisia, Limassol. Located next to green area, c. 1km of the village center. Within an easy access to the main roads and the highway to Limassol and Larnaca, only 10 minutes drive of the beach. The two-storey modern house consists of three bedrooms (master bedroom with ensuite facilities), a family bathroom, a guest toilet, an open plan kitchen/dining/living room, covered and uncovered verandas.