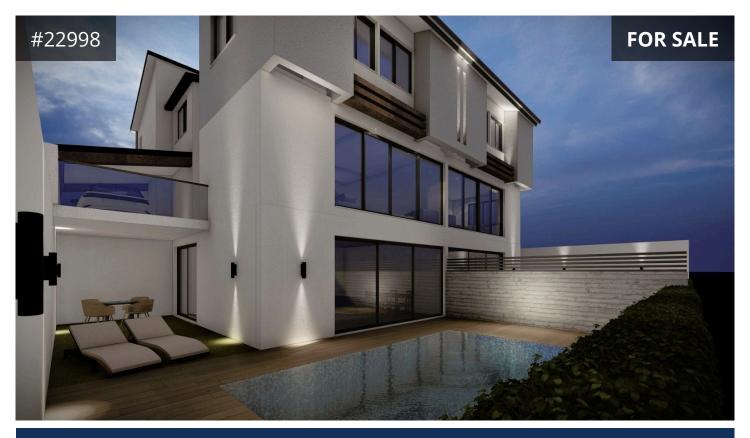

## Description

Three-story semi-detached house for sale in Emba Petridia, Paphos. Located in a quiet area, 500m from all amenities, shops, banks, supermarkets, restaurants, pharmacies, 2km away from the international school. This beautiful house consists of five bedrooms (two with ensuite facilities, master also with walk-in closet), one bedroom is located in the basement level, two bathrooms, a guest W/C, an open plan kitchen and dining area, and a sitting/living room. The house benefits from its own private swimming pool, garden, and covered parking.

- Total covered area: 290m<sup>2</sup> - Internal area: 250m<sup>2</sup>

- Uncovered verandas: 100m<sup>2</sup>

- Plot area: 268m<sup>2</sup>

- Swimming pool 6mx3m

- VRV system for air conditioning

- High-quality materials