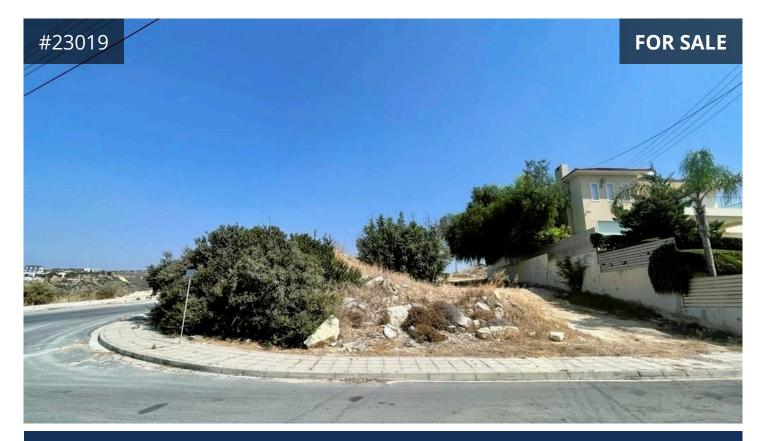

## Description

Residential corner plot of 579m<sup>2</sup> for sale in Agia Fylaxis, Limassol. Located in a quiet residential area on a hill, within an easy access to main roads and the highway.

- Planning zone Ka7, building density 80%, coverage coefficient 45% with floor allowance 3 and maximum height 13.5m.

- The plot has a regular shape. The plot along its length has a small height difference, which will give convenience in the construction of the basement.

- Abuts public roads.
- Southwest orientation.

Due to location on a hill, the property to be built on the land will have a panoramic view of the city, the sea and the countryside from the 1st floor.
Not subject to VAT.