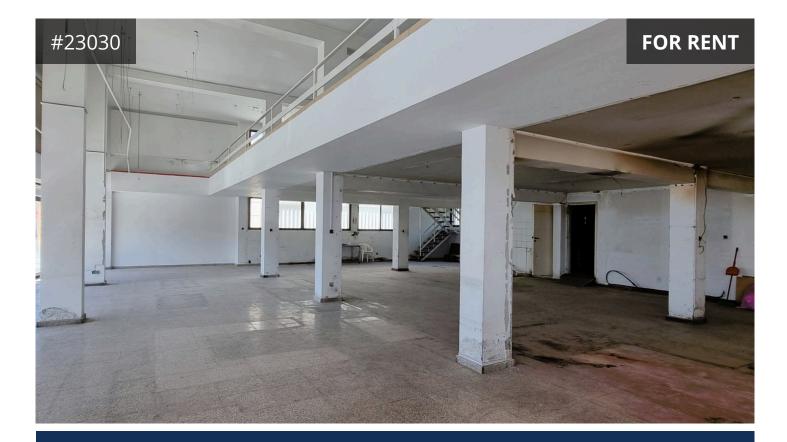

## Description

A ground floor shop with mezzanine for rent in Kato Polemidia, Limassol. Located in a highly accessible area.

- Total covered area: 396m<sup>2</sup>
- Ground floor:230m<sup>2</sup>
- Mezzanine: 166m<sup>2</sup>
- Plot area: 586m<sup>2</sup>
- Year of Construction: 1975
- Requires renovation.

- Due to position on a main road ideal for businesses looking for visibility and convenience.